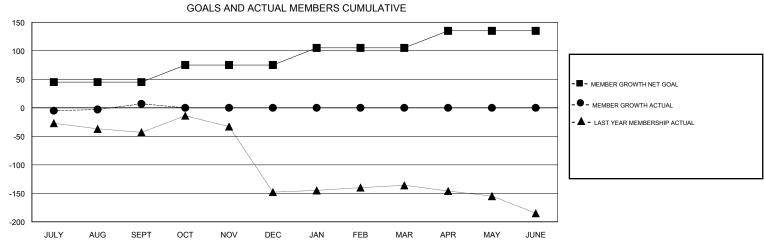

## **LOCATION CALIFORNIA HOWARD HUDSON GMT CA** Clubs Members RESULTS FOR 2018-2019 RESULTS FOR 2018-2019 NEW CLUB GOAL NEW CLUBS DROPPED CLUBS MEMBER GROWTH NET MEMBER GROWTH DROPPED QUARTER QUARTER GOAL ACTUAL MEMBERS ACTUAL (including transfers) 0 0 45 45 35 JULY/AUG/SEPT JULY/AUG/SEPT 0 30 0 0 OCT/NOV/DEC OCT/NOV/DEC 0 0 0 30 0 0 JAN/FEB/MAR JAN/FEB/MAR

APR/MAY/JUNE

30

0

0

| DROPPED CLUBS: 0  DROPPED MEMBERS |    | 20 CLUBS OF 54 ADDED 1 OR MORE<br>NEW MEMBERS | GENDER DISTRIBUTION  MALE 902 (55.41%)  FEMALE 726 (44.59%)  Women Percentage Fiscal Year Goal: 48% |     |
|-----------------------------------|----|-----------------------------------------------|-----------------------------------------------------------------------------------------------------|-----|
| DECEASED                          | 3  | CLICK HERE FOR CUMULATIVE  MEMBERSHIP DATA    | TOTAL FAMILY UNIT MEMBERS                                                                           | 255 |
| CLUB CANCELLED                    | 0  |                                               | FAMILY MEMBERS PAYING HALF                                                                          | 136 |
| OTHER                             | 32 |                                               | DUES                                                                                                |     |
| TOTAL                             | 35 |                                               | 1                                                                                                   |     |